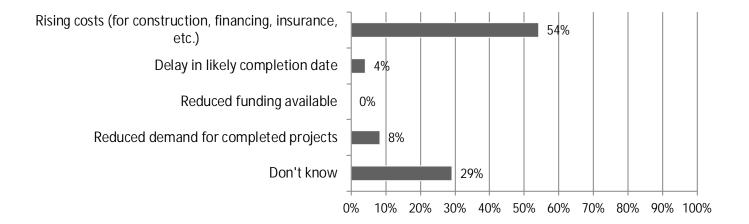

## Total Responses: 33. Responses varied for some questions. Percentages are based on responses to each question and may not sum to 100 due to rounding.

| Market                                                             | Higher      | Lower | Same   | Net* | US Net |
|--------------------------------------------------------------------|-------------|-------|--------|------|--------|
| Transportation (e.g., transit, rail, airport)                      | 56%         | 0%    | 44%    | 56%  | 42%    |
| Water/Sewer                                                        | 44%         | 0%    | 56%    | 44%  | 38%    |
| Bridge/Highway                                                     | 42%         | 8%    | 50%    | 33%  | 42%    |
| Other                                                              | 25%         | 0%    | 75%    | 25%  | 10%    |
| Manufacturing                                                      | 33%         | 11%   | 56%    | 22%  | 14%    |
| K-12 School                                                        | 37%         | 16%   | 47%    | 21%  | 16%    |
| Federal (e.g., VA, GSA, USACE, NAVFAC)                             | 32%         | 11%   | 58%    | 21%  | 37%    |
| Higher Education                                                   | 32%         | 16%   | 53%    | 16%  | 16%    |
| Hospital                                                           | 31%         | 19%   | 50%    | 13%  | 23%    |
| Public Building                                                    | 26%         | 16%   | 58%    | 11%  | 23%    |
| Data Center                                                        | 15%         | 8%    | 77%    | 8%   | 12%    |
| Other Healthcare                                                   | 19%         | 19%   | 63%    | 0%   | 28%    |
| Multifamily Residential                                            | 25%         | 25%   | 50%    | 0%   | 1%     |
| Power                                                              | 8%          | 8%    | 83%    | 0%   | 28%    |
| Lodging                                                            | 14%         | 14%   | 71%    | 0%   | -4%    |
| Warehouse                                                          | 17%         | 22%   | 61%    | -6%  | 10%    |
| $D1C_{0}E_{2} = T_{m} I / (17 / 0/) T / 000 = T_{0} / 000 = T_{m}$ | 0.00000.000 |       | 11 10/ |      |        |