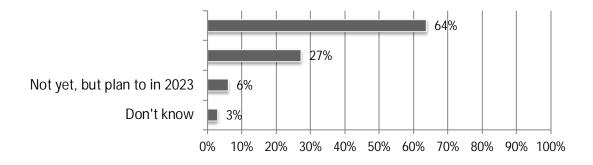

## Total Responses: 33. Responses varied for some questions. Percentages are based on responses to each question and may not sum to 100 due to rounding.

| Market                                                             | Higher      | Lower | Same   | Net* | US Net |
|--------------------------------------------------------------------|-------------|-------|--------|------|--------|
| Transportation (e.g., transit, rail, airport)                      | 56%         | 0%    | 44%    | 56%  | 42%    |
| Water/Sewer                                                        | 44%         | 0%    | 56%    | 44%  | 38%    |
| Bridge/Highway                                                     | 42%         | 8%    | 50%    | 33%  | 42%    |
| Other                                                              | 25%         | 0%    | 75%    | 25%  | 10%    |
| Manufacturing                                                      | 33%         | 11%   | 56%    | 22%  | 14%    |
| K-12 School                                                        | 37%         | 16%   | 47%    | 21%  | 16%    |
| Federal (e.g., VA, GSA, USACE, NAVFAC)                             | 32%         | 11%   | 58%    | 21%  | 37%    |
| Higher Education                                                   | 32%         | 16%   | 53%    | 16%  | 16%    |
| Hospital                                                           | 31%         | 19%   | 50%    | 13%  | 23%    |
| Public Building                                                    | 26%         | 16%   | 58%    | 11%  | 23%    |
| Data Center                                                        | 15%         | 8%    | 77%    | 8%   | 12%    |
| Other Healthcare                                                   | 19%         | 19%   | 63%    | 0%   | 28%    |
| Multifamily Residential                                            | 25%         | 25%   | 50%    | 0%   | 1%     |
| Power                                                              | 8%          | 8%    | 83%    | 0%   | 28%    |
| Lodging                                                            | 14%         | 14%   | 71%    | 0%   | -4%    |
| Warehouse                                                          | 17%         | 22%   | 61%    | -6%  | 10%    |
| $D1C_{0}E_{2} = T_{m} I / (17 / 0/) T / 000 = T_{0} / 000 = T_{m}$ | 0.00000.000 |       | 11 10/ |      |        |