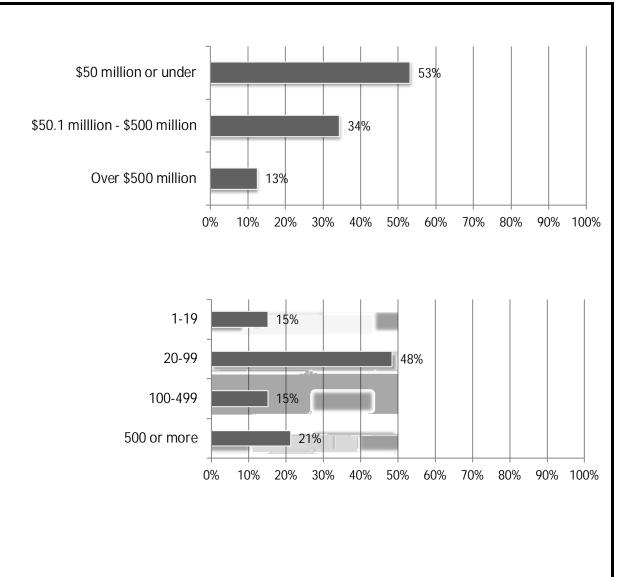

## Total Responses: 33. Responses varied for some questions. Percentages are based on responses to each question and may not sum to 100 due to rounding.

| Market                                                             | Higher      | Lower | Same   | Net* | US Net |
|--------------------------------------------------------------------|-------------|-------|--------|------|--------|
| Transportation (e.g., transit, rail, airport)                      | 56%         | 0%    | 44%    | 56%  | 42%    |
| Water/Sewer                                                        | 44%         | 0%    | 56%    | 44%  | 38%    |
| Bridge/Highway                                                     | 42%         | 8%    | 50%    | 33%  | 42%    |
| Other                                                              | 25%         | 0%    | 75%    | 25%  | 10%    |
| Manufacturing                                                      | 33%         | 11%   | 56%    | 22%  | 14%    |
| K-12 School                                                        | 37%         | 16%   | 47%    | 21%  | 16%    |
| Federal (e.g., VA, GSA, USACE, NAVFAC)                             | 32%         | 11%   | 58%    | 21%  | 37%    |
| Higher Education                                                   | 32%         | 16%   | 53%    | 16%  | 16%    |
| Hospital                                                           | 31%         | 19%   | 50%    | 13%  | 23%    |
| Public Building                                                    | 26%         | 16%   | 58%    | 11%  | 23%    |
| Data Center                                                        | 15%         | 8%    | 77%    | 8%   | 12%    |
| Other Healthcare                                                   | 19%         | 19%   | 63%    | 0%   | 28%    |
| Multifamily Residential                                            | 25%         | 25%   | 50%    | 0%   | 1%     |
| Power                                                              | 8%          | 8%    | 83%    | 0%   | 28%    |
| Lodging                                                            | 14%         | 14%   | 71%    | 0%   | -4%    |
| Warehouse                                                          | 17%         | 22%   | 61%    | -6%  | 10%    |
| $D1C_{0}E_{2} = T_{m} I / (17 / 0/) T / 000 = T_{0} / 000 = T_{m}$ | 0.00000.000 |       | 11 10/ |      |        |