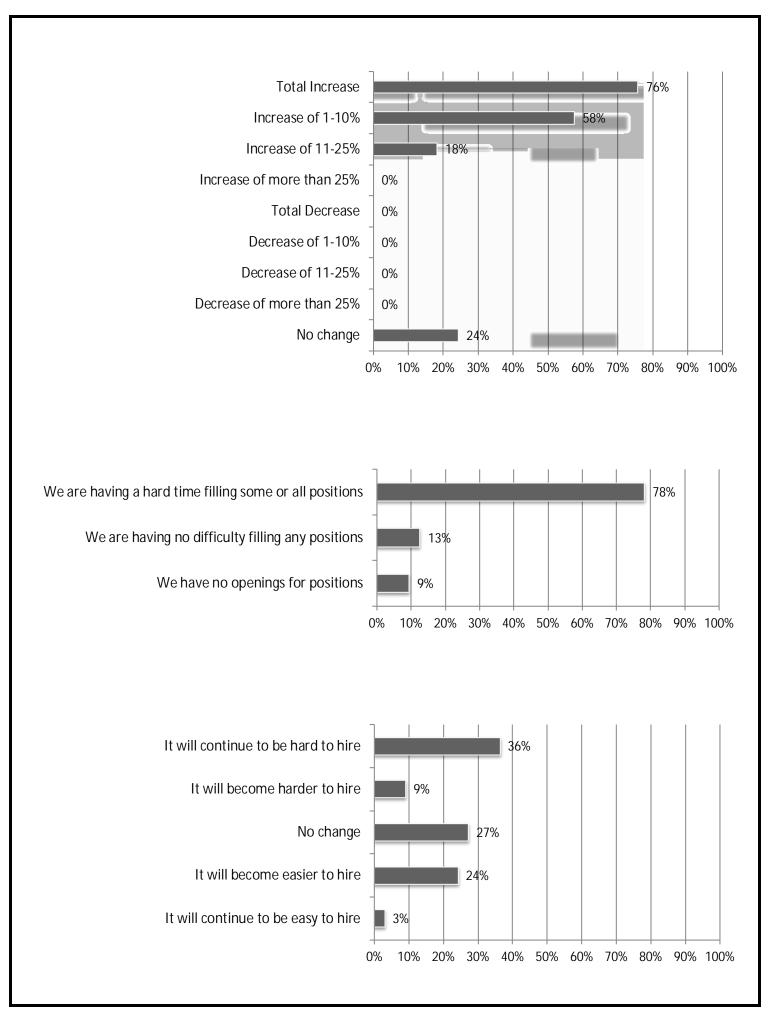

## Total Responses: 33. Responses varied for some questions. Percentages are based on responses to each question and may not sum to 100 due to rounding.

| Market                                                             | Higher      | Lower | Same   | Net* | US Net |
|--------------------------------------------------------------------|-------------|-------|--------|------|--------|
| Transportation (e.g., transit, rail, airport)                      | 56%         | 0%    | 44%    | 56%  | 42%    |
| Water/Sewer                                                        | 44%         | 0%    | 56%    | 44%  | 38%    |
| Bridge/Highway                                                     | 42%         | 8%    | 50%    | 33%  | 42%    |
| Other                                                              | 25%         | 0%    | 75%    | 25%  | 10%    |
| Manufacturing                                                      | 33%         | 11%   | 56%    | 22%  | 14%    |
| K-12 School                                                        | 37%         | 16%   | 47%    | 21%  | 16%    |
| Federal (e.g., VA, GSA, USACE, NAVFAC)                             | 32%         | 11%   | 58%    | 21%  | 37%    |
| Higher Education                                                   | 32%         | 16%   | 53%    | 16%  | 16%    |
| Hospital                                                           | 31%         | 19%   | 50%    | 13%  | 23%    |
| Public Building                                                    | 26%         | 16%   | 58%    | 11%  | 23%    |
| Data Center                                                        | 15%         | 8%    | 77%    | 8%   | 12%    |
| Other Healthcare                                                   | 19%         | 19%   | 63%    | 0%   | 28%    |
| Multifamily Residential                                            | 25%         | 25%   | 50%    | 0%   | 1%     |
| Power                                                              | 8%          | 8%    | 83%    | 0%   | 28%    |
| Lodging                                                            | 14%         | 14%   | 71%    | 0%   | -4%    |
| Warehouse                                                          | 17%         | 22%   | 61%    | -6%  | 10%    |
| $D1C_{0}E_{2} = T_{m} I / (17 / 0/) T / 000 = T_{0} / 000 = T_{m}$ | 0.00000.000 |       | 11 10/ |      |        |