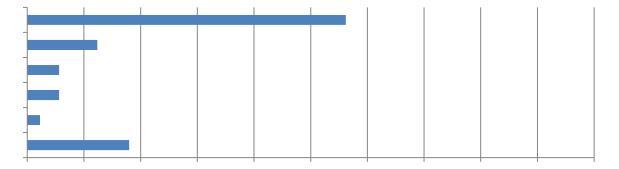

3. How many drivers or passengers were injured in these crashes? (89 Responses)

4. How many construction worker fatalities resulted from these crashes? (109 Responses)

5. How many driver or passenger fatalities resulted from these crashes? (97 Responses)