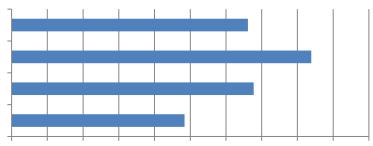

3. How many drivers or passengers were injured in these crashes? (89 Responses)

4. How many construction worker fatalities resulted from these crashes? (109 Responses)

5. How many driver or passenger fatalities resulted from these crashes? (97 Responses)

6. How many days have your firm's projects been delayed because of these crashes? (103 Responses)

7. In your opinion, how much of a risk are highway work zone crashes now compared to one year ago? (111 Responses)