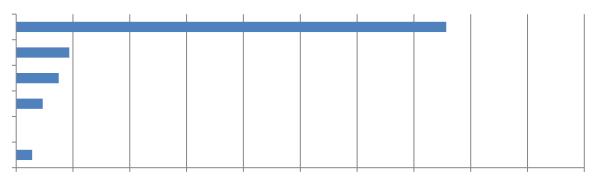

3. How many drivers or passengers were injured in these crashes? (89 Responses)

4. How many construction worker fatalities resulted from these crashes? (109 Responses)

5. How many driver or passenger fatalities resulted from these crashes? (97 Responses)