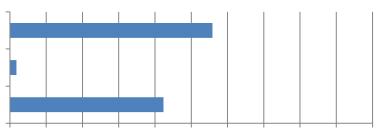

1. In the past 12 months, how many crashes involving a motor vehicle have occurred at a highway work zone where your firm operates? (109 Responses)

2. How many construction workers were injured in these crashes? (107 Responses)

3. How many drivers or passengers were injured in these crashes? (89 Responses)

4. How many construction worker fatalities resulted from these crashes? (109 Responses)

5. How many driver or passenger fatalities resulted from these crashes? (97 Responses)