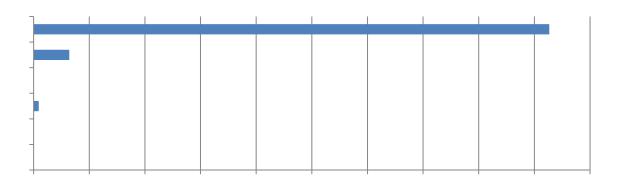

6. How many days have your firm's projects been delayed because of these crashes? (103 Responses)

7. In your opinion, how much of a risk are highway work zone crashes now compared to one year ago? (111 Responses)