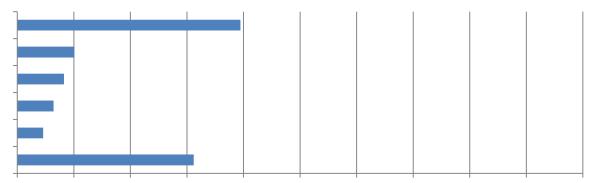

1. In the past 12 months, how many crashes involving a motor vehicle have occurred at a highway work zone where your firm operates? (109 Responses)

2. How many construction workers were injured in these crashes? (107 Responses)