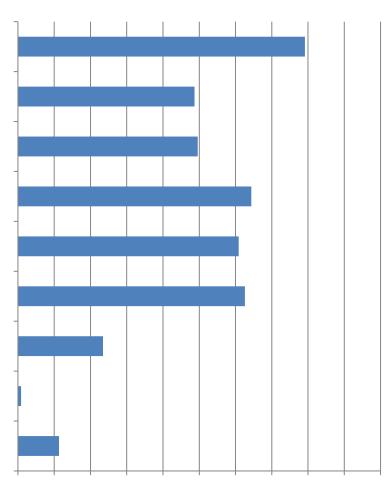

8. Why do you think highway work zone construction is more dangerous today compared to one year ago? (62 Responses)

9. Would any of these measures help reduce the number of highway work zone crashes, injuries and/or fatalities? (115 Responses)