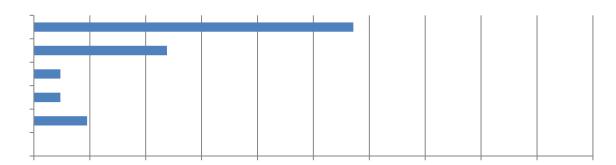

1. In the past 12 months, how many crashes involving a motor vehicle have occurred at a highway work zone where your firm operates? (28 Responses)

4. How many construction worker fatalities resulted from these crashes? (30 Responses)

5. How many driver or passenger fatalities resulted from these crashes? (21 Responses)

6. How many days have your firm's projects been delayed because of these crashes? (23 Responses)