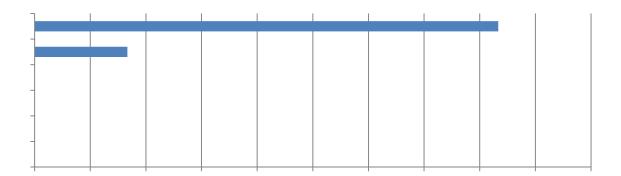

1. In the past 12 months, how many crashes involving a motor vehicle have occurred at a highway work zone where your firm operates? (28 Responses)

4. How many construction worker fatalities resulted from these crashes? (30 Responses)