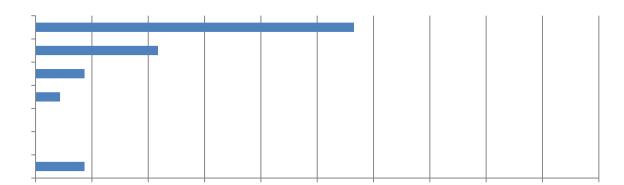

5. How many driver or passenger fatalities resulted from these crashes? (21 Responses)

6. How many days have your firm's projects been delayed because of these crashes? (23 Responses)