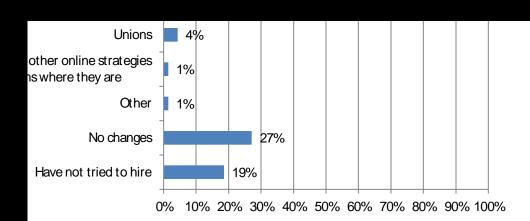

5. How would you describe your current situation in filling hourly craft or salaried positions? Responses: 72 Salaried; 72 Craft

8. Has your firm made changes in hiring, training or scheduling in the last 6 months? (Mark all that apply) Responses: 72