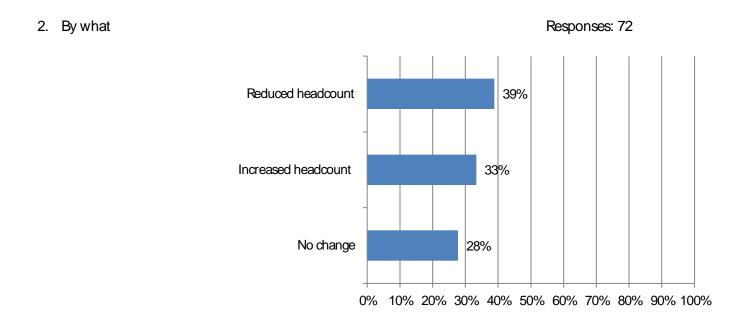

Recalled employees

Recalled employees

Recalled employees

40%

0% 10% 20% 30% 40% 50% 60% 70% 80% 90% 100%

No change

3. Did you furlough employees and then recall any? (Mark all that apply) Responses: 72

4. Among firms that tried to recall employees; Response: 12