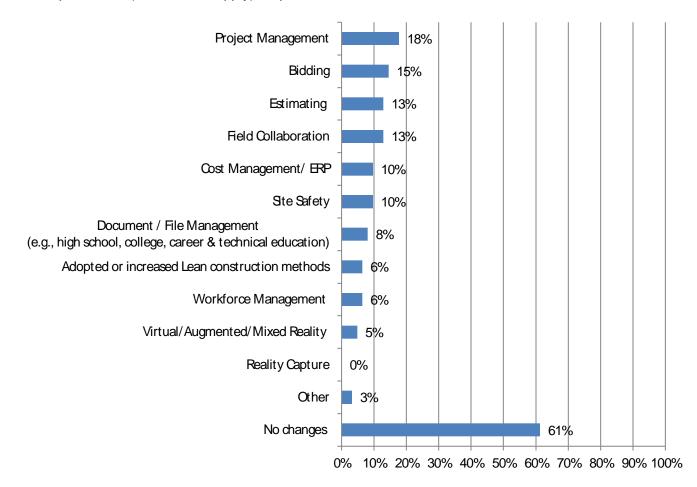

## 11. Has your firm adjusted pay and/or benefits for <u>hourly craft</u> or <u>salaried</u> personnel in the last 6 months? (Mark all that apply) Responses: 69

12. What technologies (hardware or software) have you employed recently to help alleviate any labor shortages your firm has experienced? (Mark all that apply) Responses: 62