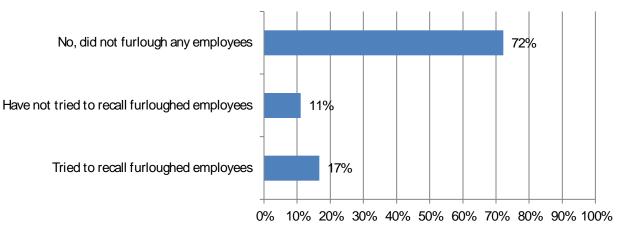

Recalled employees

Recalled employees

Recalled employees

40%

0% 10% 20% 30% 40% 50% 60% 70% 80% 90% 100%

No change

3. Did you furlough employees and then recall any? (Mark all that apply) Responses: 72

4. Among firms that tried to recall employees; Response: 12