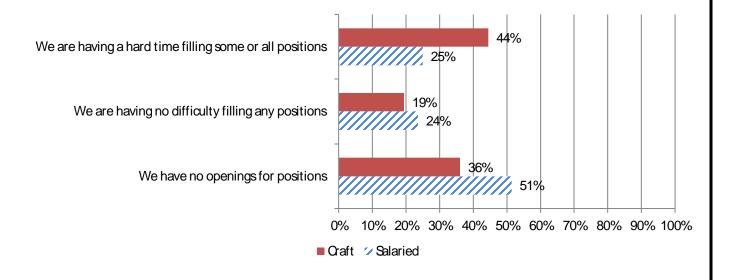

5. How would you describe your current situation in filling hourly craft or salaried positions? Responses: 72 Salaried; 72 Craft

8. Has your firm made changes in hiring, training or scheduling in the last 6 months? (Mark all that apply) Responses: 72