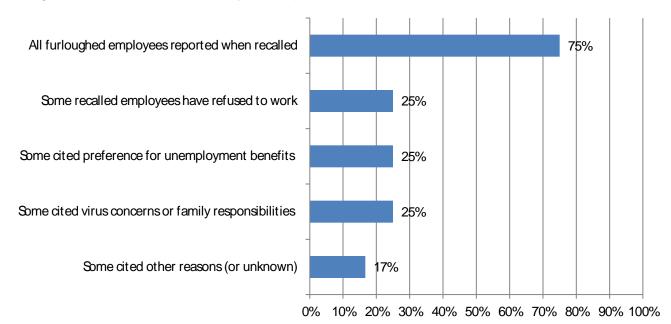

Recalled employees

Recalled employees

Recalled employees

40%

0% 10% 20% 30% 40% 50% 60% 70% 80% 90% 100%

No change

3. Did you furlough employees and then recall any? (Mark all that apply) Responses: 72

4. Among firms that tried to recall employees; Response: 12