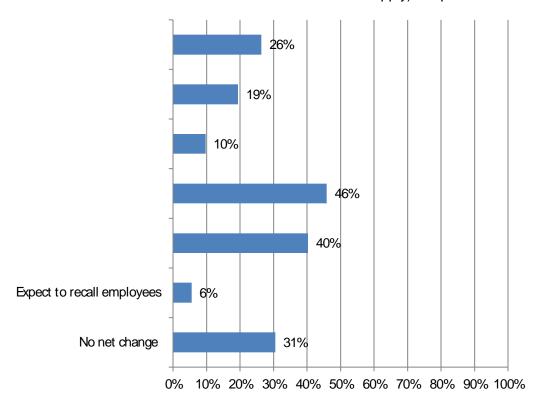

## Colorado Results

Total responses: 72, but number varies by question.

Furloughed or terminated employees

Furloughed employees

Furloughed employees

Added employees

Recalled employees

Recalled employees

Recalled employees

Recalled employees

Recalled employees

40%

0% 10% 20% 30% 40% 50% 60% 70% 80% 90% 100%

No change

3. Did you furlough employees and then recall any? (Mark all that apply) Responses: 72

4. Among firms that tried to recall employees; Response: 12