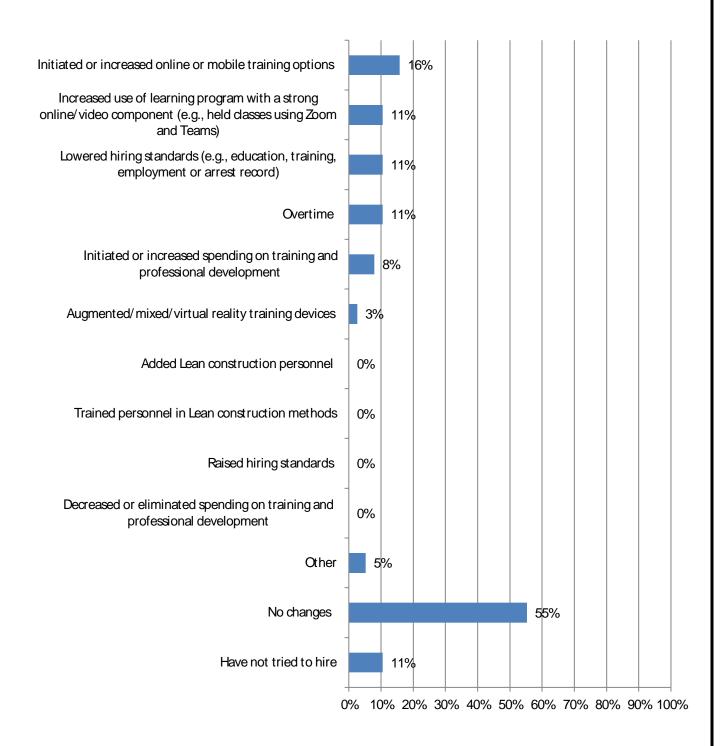

## 8. Has your firm made changes in hiring, training or scheduling in the last 6 months? (Mark all that apply) Responses: 38

9. If your firm is having trouble filling <u>salaried</u> positions, please indicate all the position types you are having trouble filling (Mark all that apply): 12