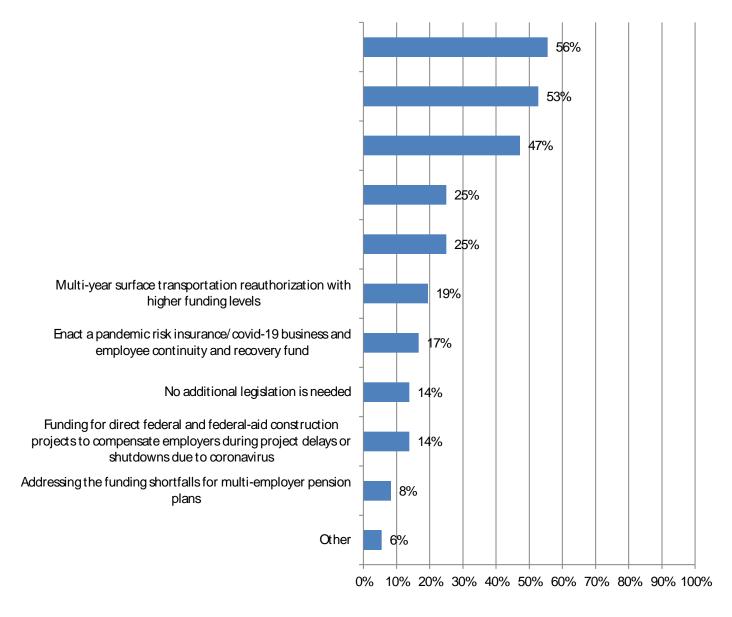

safety and health program or

15. If Congress takes further action to address the economic fallout from the coronavirus, which of these measures would be helpful to your business? (Mark all that apply) Responses: 36