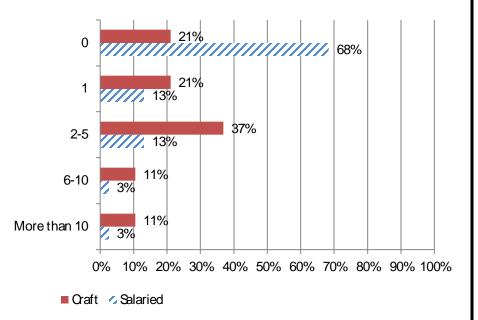

5. How would you describe your current situation in filling hourly craft or salaried positions? Responses: 37 Salaried; 38 Craft

 How many unfilled hourly craft or salaried positions did you have on June 30, 2020? Responses: 38 Salaried; 38 Craft