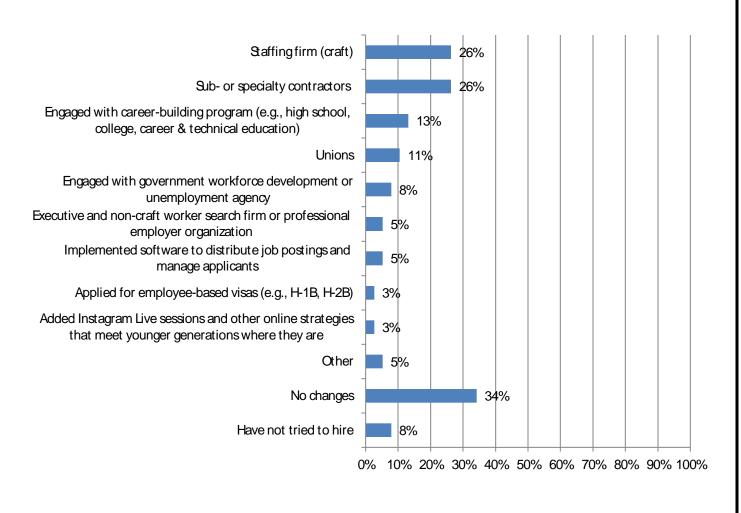

7. Has your firm added or increased use of the following to provide workers in the last 6 months? (Mark all that apply) Responses: 38