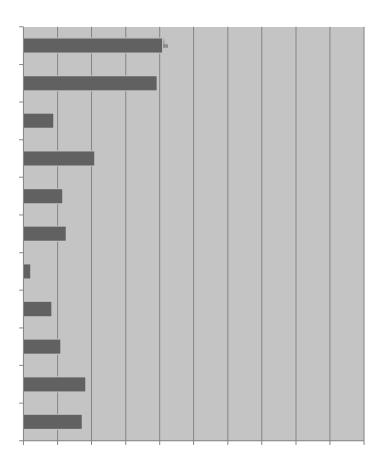

!!"#W/+'5+#/%54#49+#2,%(.%2'/#482+5#)C#)\*(+,5#8)O#.)(54,0.4#C),#-.9+.:#"//#49'4#'22/87#=+52)(5+5>#!?A"#

#