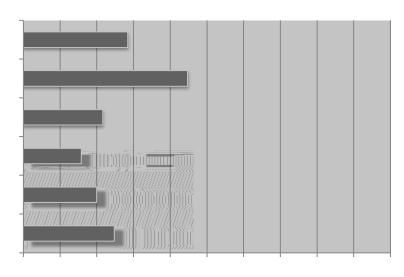

# G"#

#

E"#K'5#8)0,#C%; N5#9+'&.)0(4#.9'(1+&#'5#'#,+50/4#)C#2,)6+.4#&+/'85D#.'(.+//'4%)(5D#(+\*#C+&+,'/#+;+,1+(.8# 2'%&#/+'L+#,+00%+;+(45D#),#3)):%(1#(+\*#2,)6+.45<#-.9+.:#'//#49'4#'22/87#=+52)(5+5>#!?@ P"##Q8#\* 9' 4#2+,.+(4' 1+#9' 5#8) 0,#%; N5#9+' &.)0(4#.9' (1+&#3+4\*++(#R',.9#!#' (&#R' 8#! F<#=+52) (5+5>#! MM#