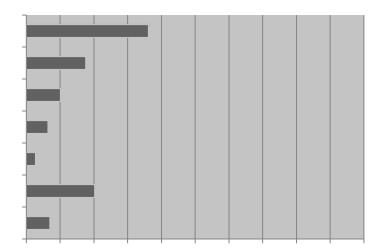

!!"#W/+'5+#/%54#49+#2,%(.%2'/#482+5#)C#)\*(+,5#8)O#.)(54,0.4#C),#-.9+.:#"//#49'4#'22/87#=+52)(5+5>#!?A"#

#