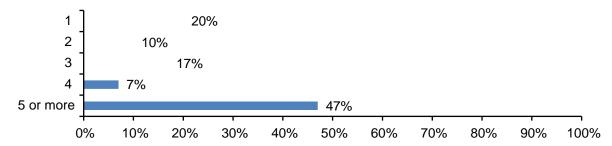

3. Were any construction workers injured during these crashes?

4. If

| 6. If yes, how many?                          |                           |                          |                                   |
|-----------------------------------------------|---------------------------|--------------------------|-----------------------------------|
|                                               |                           |                          |                                   |
| 7. Were any drivers or passengers             | injured during any of the | nose crashes?            |                                   |
| 8. If yes, how many?                          |                           |                          |                                   |
| 9. Were there any drivelor passeng            | er fatalities during any  | of those crashes?        |                                   |
| 10. If yes, how many?                         |                           |                          |                                   |
| 11. During the past 12 monthshas a your firm? | work zone crash involv    | ring moving vehicles res | sulted in construction delays for |