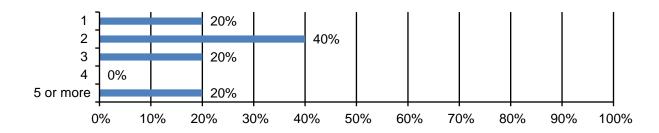

## 2017Work Zone Awareness Survey Results

## **Texas Results**

Total Responses: 5Responses varied for some questions. Percentages are based on responses to each question and may not sum to 100 due to rounding.

1. In the past 12 months, has there been at least one crash involving a moving vehicle at one of the highway wor zones where you operate?





3. Were any construction workers injured during these crashes?



4. If



| 6. If yes, how many?                          |                           |                          |                                   |
|-----------------------------------------------|---------------------------|--------------------------|-----------------------------------|
|                                               |                           |                          |                                   |
| 7. Were any drivers or passengers             | injured during any of the | nose crashes?            |                                   |
| 8. If yes, how many?                          |                           |                          |                                   |
| 9. Were there any drivelor passeng            | er fatalities during any  | of those crashe