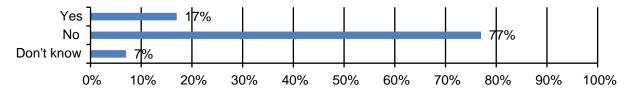

## **Texas Results**

Total Responses: 5Responses varied for some questions. Percentages are based on responses to each question and may not sum to 100 due to rounding.

1. In the past 12 months, has there been at least one crash involving a moving vehicle at one of the highway wor zones where you operate?