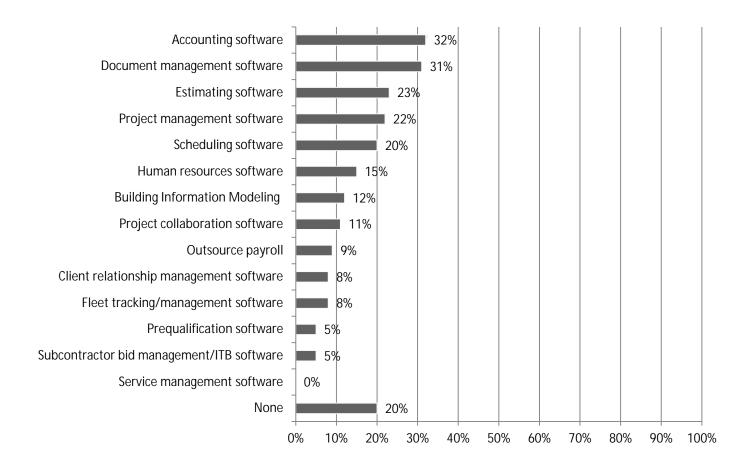

Total Responses: 123; states included Connecticut, Maine, Massachusetts, New Hampshire, New Jersey, New York, Rhode Island, Pennsylvania and Vermont.

| Market                                              | Higher | Lower | Same | Net* |
|-----------------------------------------------------|--------|-------|------|------|
| All projects                                        | 46%    | 13%   | 41%  | 33%  |
| Higher Education                                    | 39%    | 11%   | 50%  | 28%  |
| K-12 School                                         | 38%    | 17%   | 45%  | 21%  |
| Hospital                                            | 34%    | 14%   | 52%  | 20%  |
| Private Office                                      | 33%    | 21%   | 46%  | 11%  |
| Highway                                             | 34%    | 24%   | 42%  | 10%  |
| Multifamily Residential                             | 36%    | 28%   | 36%  | 9%   |
| Manufacturing                                       | 30%    | 22%   | 48%  | 7%   |
| Power                                               | 30%    | 23%   | 47%  | 6%   |
| Water/Sewer                                         | 29%    | 27%   | 44%  | 2%   |
| Retail, Warehouse, Lodging                          | 26%    | 30%   | 44%  | -3%  |
| Federal (e.g., VA, GSA, USACE, NAVFAC)              | 22%    | 26%   | 52%  | -4%  |
| Other Transportation (e.g., transit, rail, airport) | 18%    | 27%   | 55%  | -8%  |
| Public Building                                     | 20%    | 31%   | 48%  | -11% |