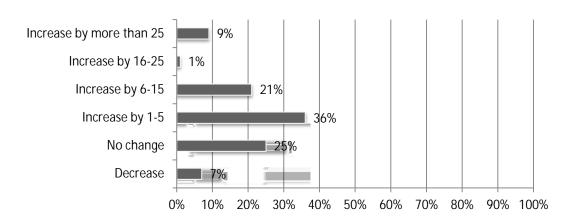

\*Net e al diffe ence be een n mbe f Highe and L e e n e a e cen f al

Easier bank credit has enabled customers to move ahead with previously delayed projects

There has been no change in bank lending with regard to my firm or customers