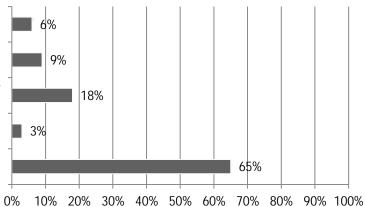

30%    | 22%   | 48%  | 7%   |
| Power                                               | 30%    | 23%   | 47%  | 6%   |
| Water/Sewer                                         | 29%    | 27%   | 44%  | 2%   |
| Retail, Warehouse, Lodging                          | 26%    | 30%   | 44%  | -3%  |
| Federal (e.g., VA, GSA, USACE, NAVFAC)              | 22%    | 26%   | 52%  | -4%  |
| Other Transportation (e.g., transit, rail, airport) | 18%    | 27%   | 55%  | -8%  |
| Public Building                                     | 20%    | 31%   | 48%  | -11% |

\*Net e al diffe ence be een n mbe f Highe and L e e n e a e cen f al









Easier bank credit has enabled customers to move ahead with previously delayed projects

There has been no change in bank lending with regard to my firm or customers



| 뒥   |   | _ |  |  |
|-----|---|---|--|--|
|     | _ |   |  |  |
| === |   |   |  |  |
| 4   | 1 |   |  |  |