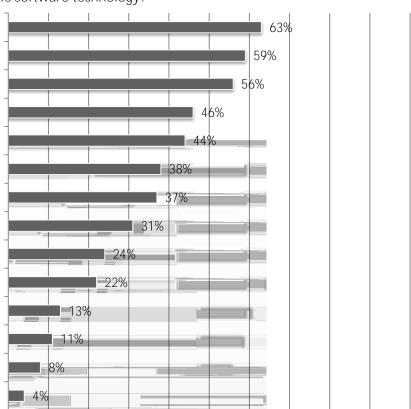

|
|                                                                         |
|                                                                         |
|                                                                         |
|                                                                         |
|                                                                         |
|                                                                         |
|                                                                         |
|                                                                         |

## 25. What software technology do you plan to invest in during 2017?



## 26. How does your company plan to use mobile software technology?