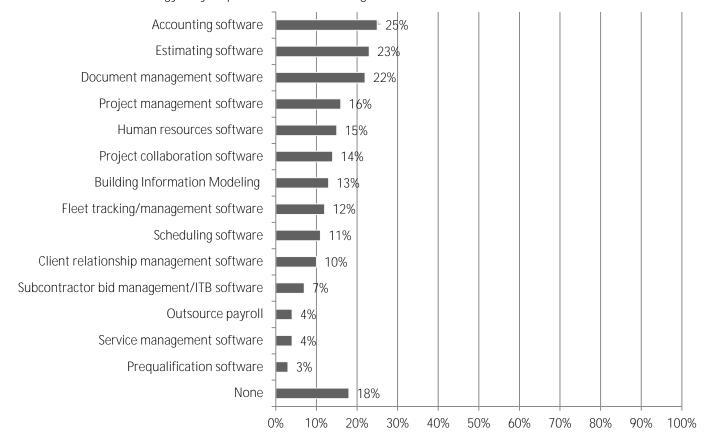

|
|                                                                         |
|                                                                         |
|                                                                         |
|                                                                         |
|                                                                         |
|                                                                         |
|                                                                         |
|                                                                         |
|                                                                         |

## 25. What software technology do you plan to invest in during 2017?



## 26. How does your company plan to use mobile software technology?