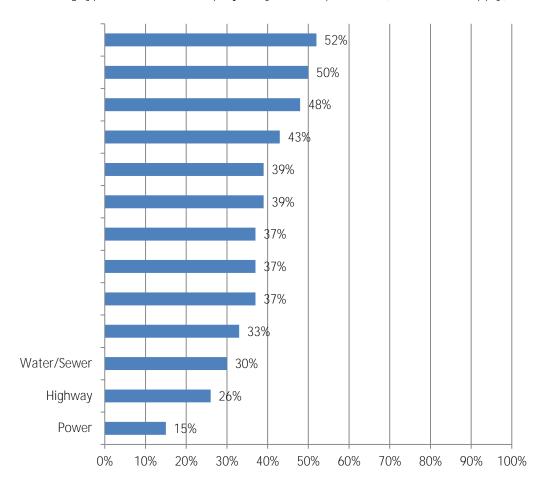

## 2016 Workforce Survey Results

1. Please indicate which of the following types of construction projects your firm performs (mark all that apply)?

3. In the next 12 months, do you expect your firm will hire additional or replacement: