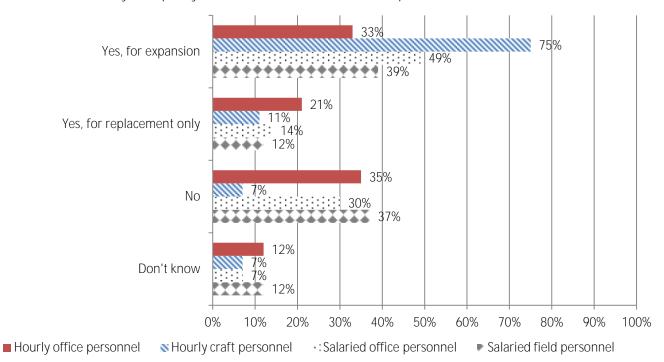

## 2016 Workforce Survey Results

1. Please indicate which of the following types of construction projects your firm performs (mark all that apply)?

3. In the next 12 months, do you expect your firm will hire additional or replacement: