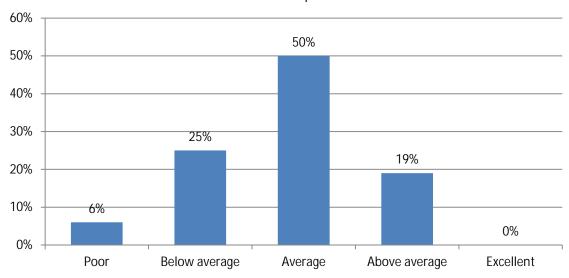

# Overall quality of the local pipeline for preparing new construction professionals

10. Do you believe the passing skilled construction craft workers in years and in the next 12 months?

11. What steps, if any, is your encourage or prepare future creaming for careers in construction?