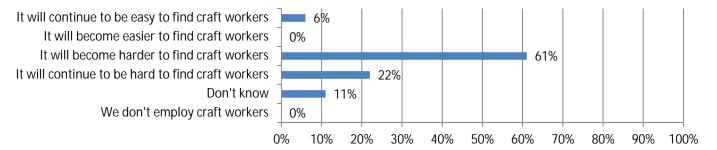

#### 7. What changes, if any, in the availability of skilled craft workers do you expect over the coming 12 months?