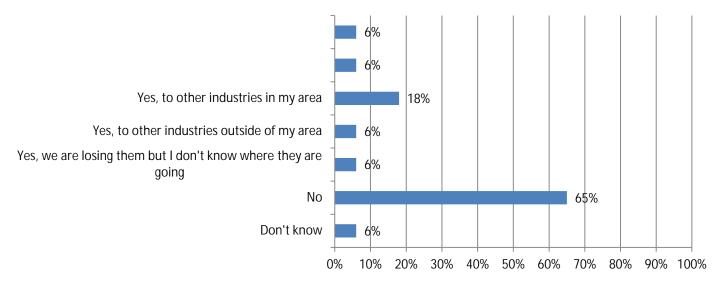

12. What steps, if any, is your flame and accourage or prepare future construction professionals?

13. Is your firm losing construction professionals to other, higher-paying jobs?

14. Is your firm losing construction craft workers to other, higher-paying jobs?