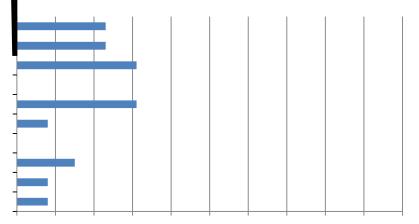

### 2013 Worker Shortage Survey Results

|                     |                         | _                  | _                      |                      |                |
|---------------------|-------------------------|--------------------|------------------------|----------------------|----------------|
| 1. What changes hav | ve you made to the size | of your profession | al staff during the pa | ast 12 months? Note: | In this survey |
|                     |                         |                    |                        |                      |                |
|                     |                         |                    |                        |                      |                |
|                     |                         |                    |                        |                      |                |
|                     |                         |                    |                        |                      |                |
|                     |                         |                    |                        |                      |                |
|                     |                         |                    |                        |                      |                |
|                     |                         |                    |                        |                      |                |
|                     |                         |                    |                        |                      |                |
|                     |                         |                    |                        |                      |                |
|                     |                         |                    |                        |                      |                |
|                     |                         |                    |                        |                      |                |
|                     |                         |                    |                        |                      |                |
|                     |                         |                    |                        |                      |                |