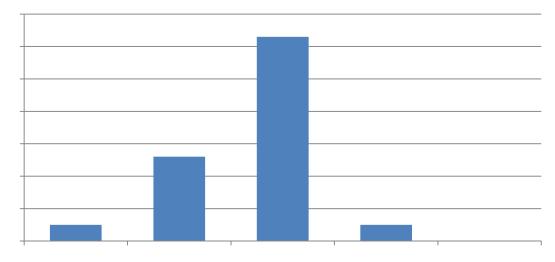

8. How would you rate the following:

Overall quality of local pipeline for preparing new construction craft workers

Overall quality of the local pipeline for preparing new construction professionals