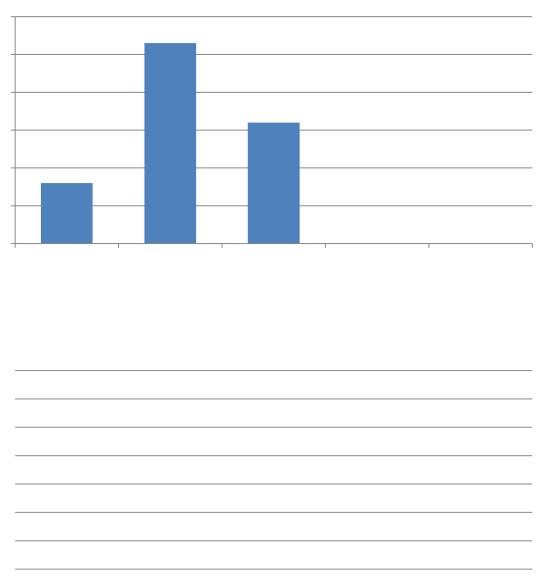

## Quantity and quality of local high school skills and technical-based training programs

<sup>9.</sup> Do you believe the pool of available qualified construction professionals in your local area is sufficient to meet significant increases in construction demand in the next 12 months?