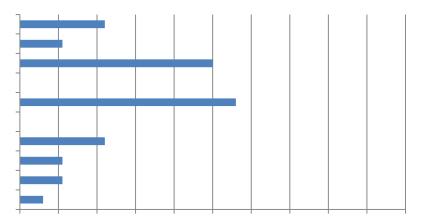

4. If you are having trouble filling key professional positions, please indicate all the position types you are having trouble filling.

5. If you are having trouble filling key craft worker positions, please indicate all the position types you are having trouble filling.