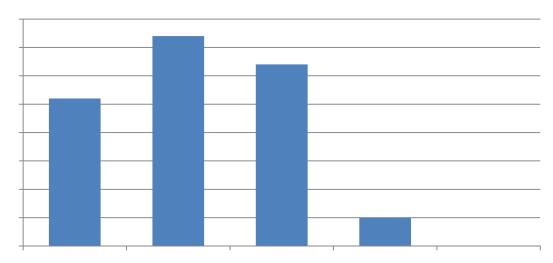

6. What changes, if any, in the availability of construction professionals do you expect over the coming 12 months?

7. What changes, if any, in the availability of skilled craft workers do you expect over the coming 12 months?