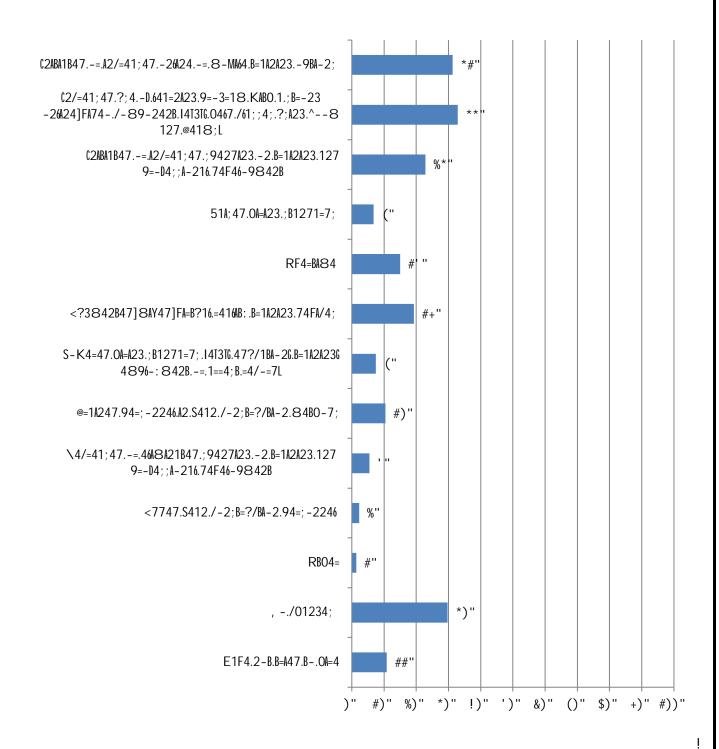

&

∦ ! O"& & &

& ! | "& &

 $A0"\&Y71()1\&42.3(51\&\%'.3'\&\$-\&5'1\&-\$77\$\%.46\&5^*81)\&\$-\&3\$4)5, +35.\$4\&8, \$1135)\&^*\$+,\&-.,/\&81,-\$,/)\&; \ (,<\&(77\&5'(5\&(887^*=\&>1)8\$4)1)?\&@@C\&$ 

& & & &