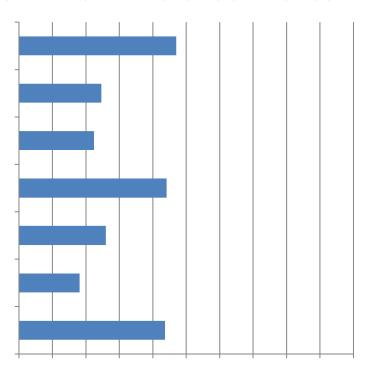

ļ

ļ

& Q"&#()&\*\$+,&-., /&(2212&\$,&43,1()12&+)1&\$-&5'1&-\$77\$%.46&5\$&8,\$M.21&%\$,<1,)&.4&5'1 $\emptyset$ ()5&L&/\$45')9&:; (,<&(77&5'(5&687\*=&>1)8\$4)1)?&@CR&

 $R''\&\#()\&^*\$+,\&^-,/\&/(21\&^3'(461)\&.4\&^1.,.46P\&5,(.4.46\&\$,\&)3'12+7.46\&.4\&5'1\&7()5\&L\&/\$45')9\&; (,<\&(77\&5'(5\&\&(887*=!>1)8\$4)1)?\&@@!\&$ 