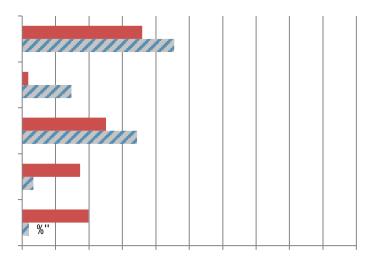

 $! ! "\&\# ()\&^*\$+,\&^-,/\&(2I+)512\&8 (*\&(42U\$,\&H141-.5)\&-\$,\&'\underline{\$+,7*\&3,(-5}\&\$,\&) (7(,.12!81,)\$4417\&.4\&5' 1\&7()5\&L\&/\$45')9 \\ \& (,<\&(77\&5'(5\&(887^*=\&>1)8\$4)1)?\&@CA\&\&\&$ 