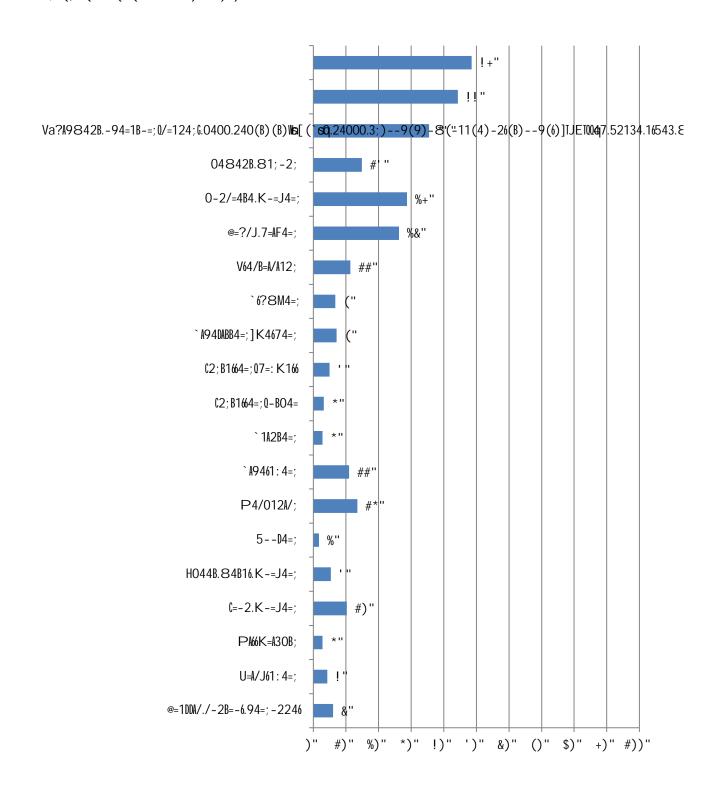

A! "% $\vee$ ' 14%\*\$+%)17-781,-\$,  $\wedge$  %3\$4)5,+35.\$4%\$,<P%2\$%\*\$+%\$81,(51%()%(%+4.\$4%3\$45,(35\$,%\$,%(4%\$814Z)'\$8%3\$45,(35\$,9%>1)8\$4)1)?%@CQ!

| & & & & & & & & & & & & & & & & & & & |
|---------------------------------------|
| &                                     |
|                                       |
|                                       |
|                                       |
|                                       |
|                                       |
| &                                     |
|                                       |
|                                       |
|                                       |
|                                       |
|                                       |