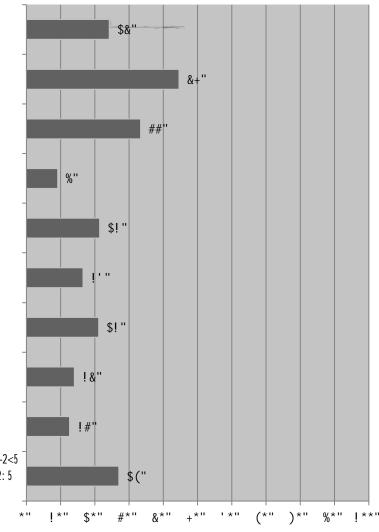

#

!!"#J7#V(+1%&55#,2; &5#7)%,6&%#2\*,0(+#,(#244%&55#,6&#&\*(+(: 0\*#72--(),#7%(: #,6&#\*(%(+2D0%)5H#860\*6#(7#,6&5&# : &25)%&5#8()-4#E&#6&-/7)-#,(#'()%#E)50+&55F#9: 2%;#2--#,62,#2//-'<#>&5/(+5&5=#BRG"#